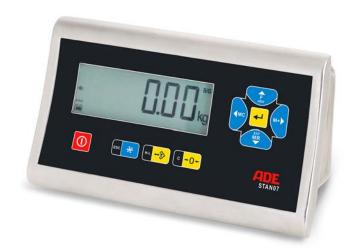

## Digital Indicator STAN07 (legal for trade)

- General indicator for lots of standard applications
- Robust housing in sainless steel IP65
- Large, 5-coulour LCD-Display with six digits with backlight, height if digits 25 mm
- Keyboard with nine keys incl. two free programmable keys – block of keys with multi-functions
- Functions: Weighing, Auto- and Multitare, Counting, Sumerizing, Animal weighing function, Lights function, Check Weighing free programmable maximum values with optical and acoustical indication, x10 resolution
- Each 100 product memory at checkweighing, piece counting and quantity memory for piece counting

- Serial interface RS232 for PC and printer connection
- Mains, rechargeable battery optional
  - Mains with integrated power supply and 2m cable
  - Optional: Rechargeable battery with Lithium-Polymer-accumulator with ca. 250 working hours, replacement of rechargeable battery without damaging the calibration seal
- Automatic switch-off with in battery operations
- For mounting on the wall or set up on a table
- Working temperature: -10°C up to +40°C relative humidity max. 85 % noncondensing
- Load cells: 4x 350Ω, 12x 1100Ω
- Max. capacity: 1kg 15.000kg
- Display Resolution:
  up to 6.000 increment (approved),
  up to 30.000 increment (non-approved)

| Technical Specifications                                       |        |                   |             |                                                                                                                                  |
|----------------------------------------------------------------|--------|-------------------|-------------|----------------------------------------------------------------------------------------------------------------------------------|
| Model                                                          | ArtNo. | Dimensions        | Dead weight | Power Supply                                                                                                                     |
| STAN07                                                         | Z3036  | 224 x 134 x 74 mm | 1.5 kg      | 115 or 230V, 50-60Hz with integrated power supply or integrated Lithium-Polymer-accumulator (optional) – charge time 12-16 hours |
| Subject to technical modifications due to further development. |        |                   |             |                                                                                                                                  |