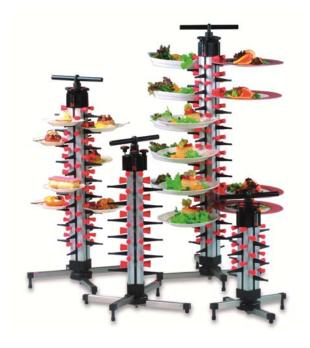

## **Plate Towers**

## Table Model – Series TM

- World exclusive plate tower
- Space and time saving piling of a large number of plates with food in a small area
- Accommodates all round, squared or oval plates and trays with a diameter of up to 33 cm and a height of up to 5 cm
- Each of the four sides is individually adjustable
- Easy to clean with a high pressure cleaner and / or a brush and soapy water
- Standard fitting with handhold and suspension eye (e. g. to fix in cold stores or on ships

## Options

- With rolls (2 toggling rolls)
- Wall brackets in stainless steel for modification into rotatable wall mounting models

| Technical Specifications                                        |       |       |       |            |
|-----------------------------------------------------------------|-------|-------|-------|------------|
| Model                                                           | TM 12 | TM 24 | TM 36 | TM 48      |
| Art. No.                                                        | 4638  | 4637  | 4636  | 4635       |
| Plates                                                          | 12    | 24    | 36    | 48         |
| Height                                                          | 49 cm | 73 cm | 93 cm | 117 cm     |
| Floor space                                                     |       |       |       | 48 x 48 cm |
| Technical modifications might be due to technical improvements. |       |       |       |            |