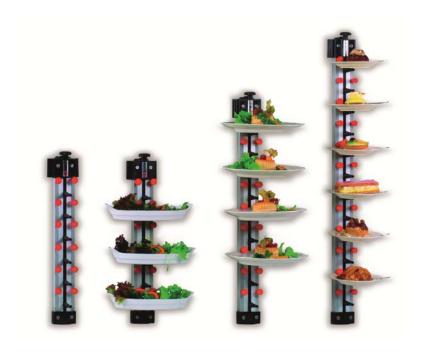

## Plate Towers

## Wall mounted models - Series WM

- World exclusive plate tower
- Suitable in small kitchens, cafes etc
- Space and time saving piling of a large number of plates with food in a small area
- Accommodates all round, squared or oval plates and trays with a diameter of up to 33 cm and a height of up to 5 cm
- Easy adjustment to the height of the plates just with one regulating screw
- Easy to clean with a high pressure cleaner and / or a brush and soapy water

| Technical Specifications                                        |       |       |       |
|-----------------------------------------------------------------|-------|-------|-------|
| Model                                                           | WM 6  | WM 9  | WM 12 |
| Art. No.                                                        | 4639  | 4640  | 4641  |
| Plates                                                          | 6     | 9     | 12    |
| Height                                                          | 57 cm | 77 cm | 99 cm |
| Technical modifications might be due to technical improvements. |       |       |       |