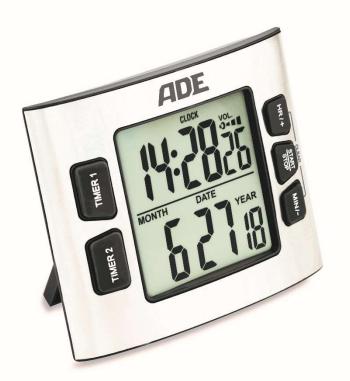

## Digital Dual-Kitchen Timer – KT102

- Perfect timer for use in kitchens, bakeries etc.
- Dual-Kitchen Timer: Displaying two Countdowns at the same time
- Large, easy to read digits
- Acoustic alarm in three volumes and can be deactivated, volume max. > 95 dB
- Date and time display

- Fold-out stand for standing, magnetic suspension
- Material: ABS, stainless steel front cover
- Battery operation (2x 1,5V AAA)

| Technical Specifications                                        |                          |
|-----------------------------------------------------------------|--------------------------|
| Model                                                           | KT102                    |
| Art. No.                                                        | KT102                    |
| Time display                                                    | 23 h / 59 min. / 59 sec. |
| Color                                                           | silver / black           |
| Dimensions (WxDxH)                                              | 98 x 23 x 80 mm          |
| Dead weight                                                     | 0.1 kg                   |
| Packing unit                                                    | 12 pieces                |
| Technical modifications might be due to technical improvements. |                          |