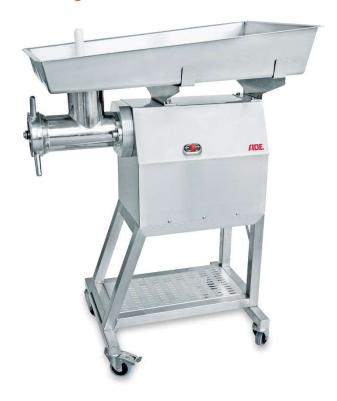

## Stand Meat Grinder - FLX130-400 model

- Stand grinder with housing made of stainless steel
- Cutter set, worm, cylinder and filler tray in stainless steel
- Large funnel, Ø 115 mm, with hand protection
- Removable filler tray for thorough cleaning
- With coded micro switch
- With 5-piece-Unger-cutting set: pre-cutter, two cutters, two perforated discs (Ø 4,5 mm and 7,8 mm)
- Heavy duty motor with reverse switch
- Optionally with mobile base

| Technical Specifications                                        |                    |
|-----------------------------------------------------------------|--------------------|
| Model                                                           | FLX130-400         |
| Art. No.                                                        | 4329               |
| Perforated disks Ø                                              | 130 mm             |
| Capacity up to <sup>1</sup>                                     | 1,200 kg/h         |
| Dimensions (WxDxH)                                              | 400 x 730 x 930 mm |
| Dead Weight                                                     | 112 kg             |
| Power rating                                                    | 5.25 kW            |
| Type of current                                                 | 400 V              |
| Technical modifications might be due to technical improvements. |                    |