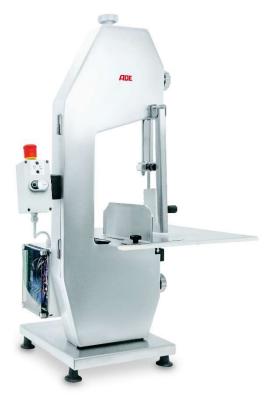

## Meat and Bone Band Saw - ROBUSTA-ELOX series

- For cutting bones, fresh or frozen meat or fish, smoked meat or ham and similar products
- Housing in anodized aluminum
- Platform in stainless steel
- Motor IP65

- Saw band made of quality steel for shatterproof cut
- Smooth, effective sawing with built-in band cleaner
- Portion- and safety feed as standard

| Technical Specifications                                        |                  |                    |
|-----------------------------------------------------------------|------------------|--------------------|
| Model                                                           | Robusta-elox-230 | Robusta-elox-400   |
| Art. No.                                                        | 4330             | 4331               |
| Cutting area                                                    |                  | 200 x 320 mm       |
| Band length                                                     |                  | 1,830 mm           |
| Dimensions (WxDxH)                                              |                  | 530 x 420 x 910 mm |
| Table dimensions (WxD)                                          |                  | 410 x 410 mm       |
| Power rating                                                    |                  | 0.75 kW            |
| Dead weight                                                     |                  | 38 kg              |
| Power rating                                                    | 230 V            | 400 V              |
| Technical modifications might be due to technical improvements. |                  |                    |