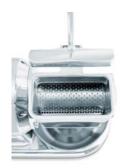

## Food processing machines

Friction drum with wide aperture

## Grater – Model Gratta

- Perfect grater for cheese, chocolate, dry bread etc. for usage in restaurants, hotels, communal catering, bakeries and caterings
- Aluminium housing
- Friction drum in stainless steel with endless number of sharp grating blades
- Quiet run of friction drum because of Styropor protected drum core
- Motor base with cooling traps in Aluminium with stainless steel lids
- With electronic engine break
- Wide filling shaft with sensor-controlled automatic switchoff
- Drip tray in stainless steel: Ø 200mm, height 80mm