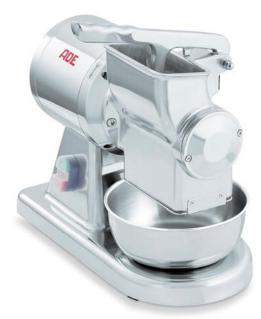

## Grater – Model Gratta

- Perfect grater for cheese, chocolate, dry bread etc. for usage in restaurants, hotels, communal catering, bakeries and caterings
- Aluminium housing
- Friction drum in stainless steel with endless number of sharp grating blades
- Quiet run of friction drum because of Styropor protected drum core
- Motor base with cooling traps in Aluminium with stainless steel lids
- With electronic engine break
- Wide filling shaft with sensor-controlled automatic switchoff
- Drip tray in stainless steel: Ø 200mm, height 80mm

| Technical Specifications                                        |                    |
|-----------------------------------------------------------------|--------------------|
| Model                                                           | Gratta-230         |
| Art. No.                                                        | 4810               |
| Filling shaft                                                   | 140 x 80 mm        |
| Capacity                                                        | bis zu 70 kg       |
| Dimensions (WxDxH)                                              | 420 x 320 x 440 mm |
| Power rating                                                    | 0.74 kW            |
| Dead weight                                                     | 20 kg              |
| Type of current                                                 | 230 V              |
| Technical modifications might be due to technical improvements. |                    |