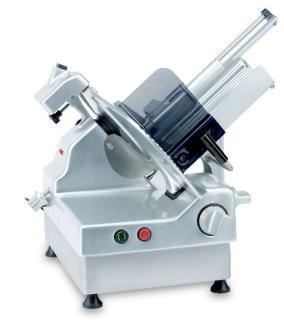

## Automatic Gravity Feed Slicers – AUTOMATIC-L-230

- Optimal processing due to steeply slope of the carriage and automatic transmission of carriage
- Automatic operation of the carriage up to 40 movements per minute, also reversible in manual operation
- Solid housing and carriage in anodized aluminum
- Powerful motor
- Switch unit IP69
- Housing IP54
- Multifunctional blade of the latest generation: 2-level profile and hard-chrome plated surface finish for improved non-stick effect

- Continuously adjustable slice thickness: 0 – 15 mm
- Easy cleaning thanks to foldable carriage
- Includes guide rail for product fixation
- Delivery includes a sharpening tool
- Suitable for intended continuous operation

## Option

Cut protection glove

| Technical Specifications                                        |                    |
|-----------------------------------------------------------------|--------------------|
| Model                                                           | Automatic-L-230    |
| Art. No.                                                        | 4339               |
| Blade Ø                                                         | 300 mm             |
| Cutting area                                                    | 220 x 180 mm       |
| Power rating                                                    | 0.27 kW            |
| Dimensions (WxDxH)                                              | 630 x 668 x 629 mm |
| Dead weight                                                     | 43 kg              |
| Type of current                                                 | 230 V              |
| Technical modifications might be due to technical improvements. |                    |