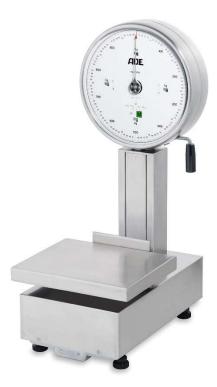

## Table Scale – Model R30 (approved)

- Big round head with easy readability of the weight
- Repeated rotation of the weighing locator up to the maximum capacity
- Housing, round head and weighing platform in stainless steel
- Hygienic and easy to clean
- Manual zeroing