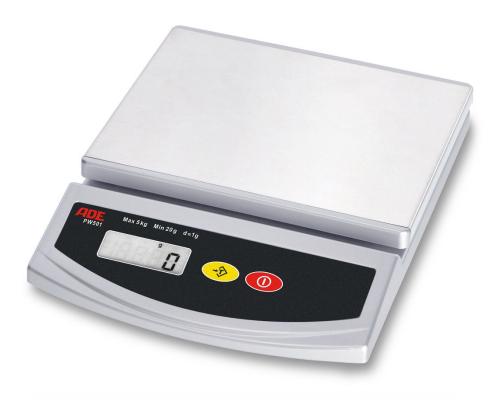

## Compact scale PW501 model

- Robust kitchen scale with attractive design in silver stainless steel
- Stainless steel weighing platform
- Ideal for semi-professional use
- Weighing, Tare
- LCD Display, height of digits 10 mm
- Automatic Switch-Off
- Power supply by battery (4x 1,5V AAA)
- Connection for main adapter 230V/50Hz