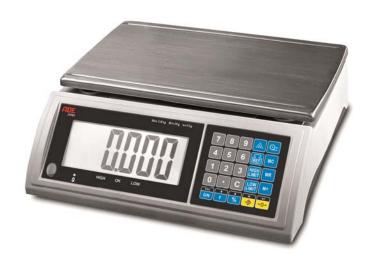

## Compact Scale - Model ZW60-45

- Large backlit LCD, height of digits 52 mm
- Easy-care membrane keyboard with 10-digit keypad
- Solid plastic housing
- Stainless steel weighing platform
- Functions: gross and net weighing, tare, multiple tare, counting, percentage weighing, totaling
- Minus value for discharge weighing
- Minimum and peak values freely programmable
- Mains and accumulator operation, accumulator service life up to 100 h

| Technical Specifications                                       |         |          |            |                  |                      |                |
|----------------------------------------------------------------|---------|----------|------------|------------------|----------------------|----------------|
| Model                                                          | ArtNo.  | Capacity | Graduation | Dimensions<br>mm | Weighing platform mm | Dead<br>Weight |
| ZW60-45                                                        | 2853-45 | 45 kg    | 1 g        | 365x365x135      | 365 x 235            | 5,1 kg         |
| Subject to technical modifications due to further development. |         |          |            |                  |                      |                |