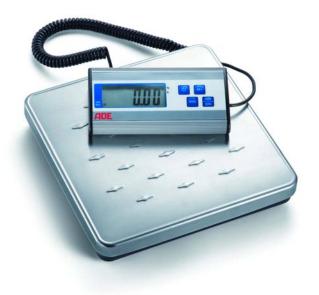

## Platform Scale - Model EPM120

- Large LCD display, height of digit 25 mm
- Easy to clean keyboard
- Platform in stainless steel
- Weighing, Tare
- Plus/Minus weighing for unit weight control
- Memory function for retention of total weight
- Weight unit kg / lbs reversible
- Automatic Shut-Off
- Operated by mains (230V) and batteries (1x 9V)
- With aluminium case

| Technical Specifications                                      |                          |
|---------------------------------------------------------------|--------------------------|
| Model                                                         | EPM 120                  |
| Capacity                                                      | 120 kg                   |
| Graduation                                                    | 20 g                     |
| Dimensions (WxDxH)                                            | 275 x 275 x 45 mm        |
| Weighing platform                                             | 275 x 275 mm             |
| Dead weight                                                   | 3 kg                     |
| Power supply                                                  | Mains (230V) and battery |
| Technical modifications might be due to further improvements. |                          |