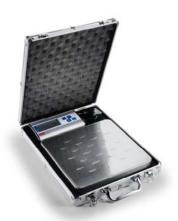

## Electronic Platform Scales

With Aluminium case

## Platform Scale - Model EPM120

- Large LCD display, height of digit 25 mm
- Easy to clean keyboard
- Platform in stainless steel
- Weighing, Tare
- Plus/Minus weighing for unit weight control
- Memory function for retention of total weight
- Weight unit kg / lbs reversible
- Automatic Shut-Off
- Operated by mains (230V) and batteries (1x 9V)
- With aluminium case