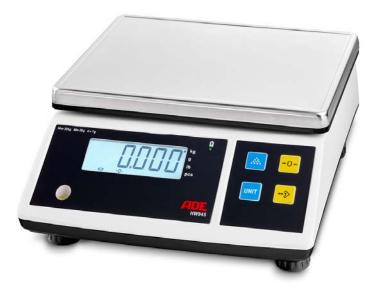

## Compact Scale – Series HW945

- Perfect scale for control weighing
- Large LCD Display with backlight, height of digits 25mm
- Easy-to-clean membrane keypad
- Strong plastic housing
- Stainless steel weighing platform
- Protection cover for membrane keypad and housing

- Tare, Multitare
- Minus weighing mode to determine the weight of the amount taken
- Counting function
- Mains and rechargeable battery, 230V AC and rechargeable battery with 100 hours working hours

| Technical Specifications                                       |         |                                |
|----------------------------------------------------------------|---------|--------------------------------|
| Model                                                          | HW945-3 | HW945-30                       |
| Art. No.                                                       | 2306    | 2307                           |
| Capacity                                                       | 3 kg    | 30 kg                          |
| Graduation                                                     | 0.1 g   | 1 g                            |
| Dimensions (WxDxH)                                             |         | 260 x 310 x 125 mm             |
| Platform                                                       |         | 260 x 215 mm                   |
| Dead Weight                                                    |         | 3.6 kg                         |
| Power supply                                                   |         | 230 V and rechargeable battery |
| Subject to technical modifications due to further development. |         |                                |