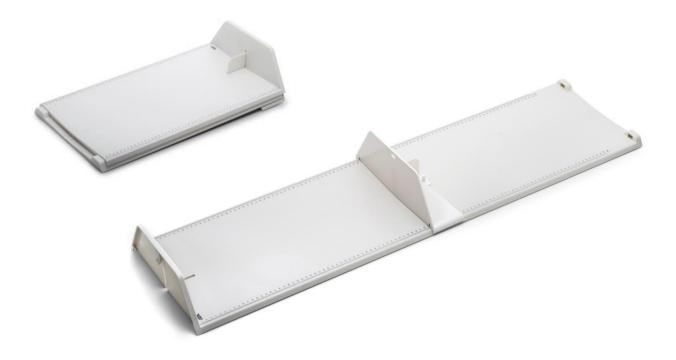

## Baby length measuring board MZ10040

## ADE

Perfectly suited for the mobile and stationary use. The two pieces of the measuring board are quickly clipped together and again disassembled allowing a space-saving storages or transport. The foot stop and the measuring boards are hold firmly together by just one patent clip mechanism. A skin-friendly even surface allows an easy cleaning of all parts. The smoothly running foot stop glider, guided by a central rail measures accurately to 1 mm. With a measuring range up to 100 cm even larger infants can be measures. Manufactured out of unbreakable ABS material for long-lasting trouble-free use under heavy duty conditions. Optionally available lightweight carry bag ADE MZ10043

## Technical specification:

Measuring range Graduation Dimensions Weight approx. 100-1000 mm 1 mm 1260 x 280 x 90 mm 585 g