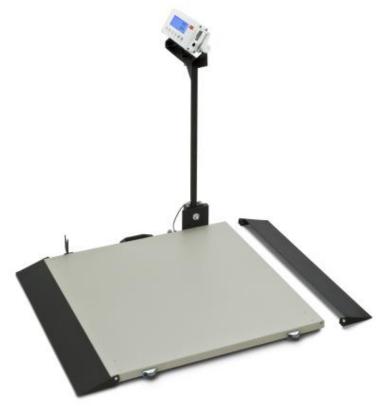

## Electronic wheel chair scale M500660-01

Low level platform scale with one ramp for convenient access. The cable remote LCD display with blue backlit shows the weight clearly and can be mounted to the wall with the supplied support bracket. Two castors and one handle permit a quick transport. Powered by mains and rechargeable batteries, allowing the use of the scale at any place. It is equipped with a practical display holder to allow readings close to eye level. A second ramp can be purchased as optional accessory ref. MZ30010.

## Technical specification:

Capacity: 300 kg Graduation: 100 g

Dimensions: 915 x 800 x 44 mm

Weight; 22 kg

Platform size: 800 x 800 mm

Functions: Automatic zero setting, tare, pre-tare, low battery indication,

auto witch off, hold, BMI, RS232-Interface, kg/lbs selectable

Option: MZ30010 – ramp

ADE Germany GmbH - Neuer Höltigbaum 15 - 22143 Hamburg - Germany - www.ade-germany.de