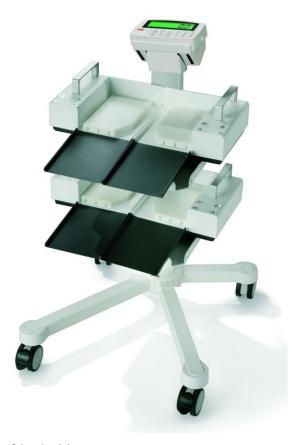

## Electronic bed weighing scale M600620

For the use of bedridden patient in intensive care units and an essential must in renal kidney units during dialysis treatment. The bed can be easily pushed on the four weighing shoe with the help of the integrated ramps. The instrument trolley allows comfortable storage of the weighing shoe and a safe transport.

## Technical specification:

Capacity: 500kg total capacity patient weight 300kg

Graduation: 100 g

Dimensions: 600 x 550 x 920 mm

Weight: 33 kg

Power supply: By mains and rechargeable batteries

Function: Automatic zero setting, tare, pre-tare, low battery indication,

auto witch off, hold, BMI, RS232-Interface