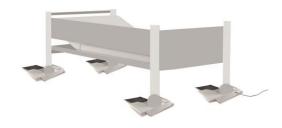

## Electronic bed weighing scale M600620

For the use of bedridden patient in intensive care units and an essential must in renal kidney units during dialysis treatment. The bed can be easily pushed on the four weighing shoe with the help of the integrated ramps. The instrument trolley allows comfortable storage of the weighing shoe and a safe transport.