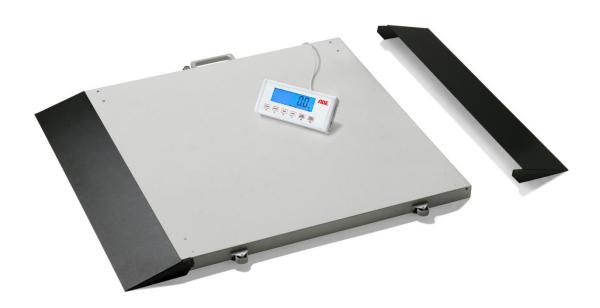

## Electronic wheel chair scale M500660

Low level platform scale with one ramp for convenient access. The cable remote LCD display with blue backlit shows the weight clearly and can be mounted to the wall with the supplied support bracket. Two castors and one handle permit a quick transport. Powered by mains and rechargeable batteries, allowing the use of the scale at any place. A second ramp can be oared as optional accessory MZ30010.

## Technical specification:

Capacity: 300 kg Graduation: 100 g

Dimensions: 915 x 800 x 44 mm

Weight; 22 kg

Platform size: 800 x 800 mm

Functions: Automatic zero setting, tare, pre-tare, low battery indication,

auto witch off, hold, BMI, RS232-Interface, kg/lbs selectable

Option: M500660-02 with two side boundaries