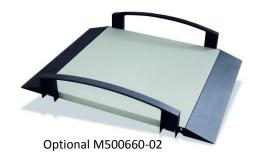

auto witch off, hold, BMI, RS232-Interface, kg/lbs selectable

Option: M500660-02 with two side boundaries