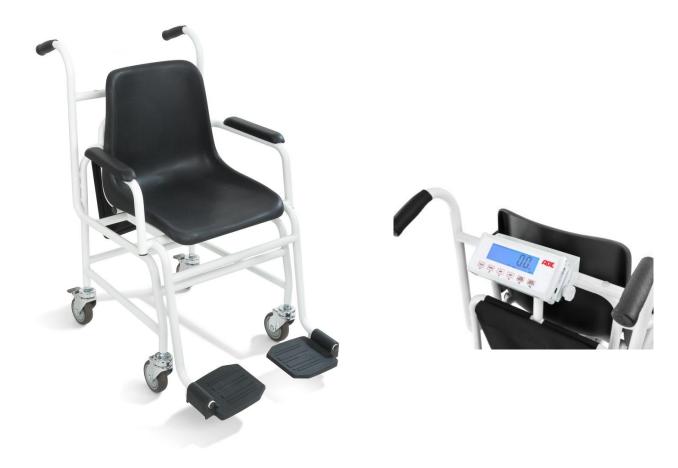

## Electronic chair weighing scale M403660

Due to its 4 steering wheels of which are 2 fitted with brakes, this chair scale can be moved into the smallest corner without any effort. The foldable footrests allow a trouble free access for the patient. The patted arm rests and the ergonomically seating position make the scale comfortable to use.

## Technical specification:

Capacity: 250 kg Graduation: 100 g

Dimensions: 600 x 850 x 960 mm

Weight; 28 kg

Seat size: 380 x 450 mm / seat height 490 mm

Functions: Automatic zero setting, tare, pre-tare, low battery indication,

auto witch off, hold, BMI, RS232-Interface, kg/lbs selectable