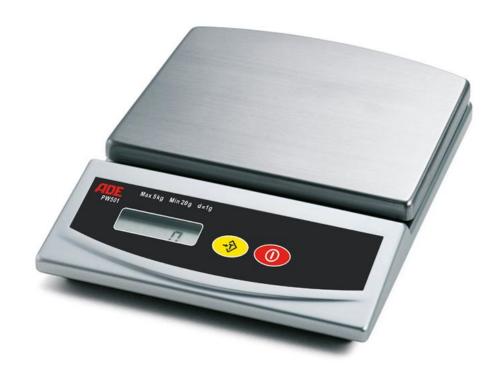

## PW501 Compact and nappy scale

Diaper and nappy scale with hygienic stainless-steel tray. The scale measures accurately to 1 g and allows to keep track of babies output. The tare function allows subtracting the weight of small containers. With only 570 g in weight it allows easy transportation and handling.

- LCD screen with 10mm digits
- Automatic switch-off
- Removable stainless-steel platform
- Weighing & taring function
- Automatic zero-setting

## Technical specification:

Capacity: 5 kg Graduation: 1 g

Dimensions: 177x223x38 mm

Weight: 570 g Platform size: 177x140 mm

Power supply: 4 x AAA batteries or mains optionally