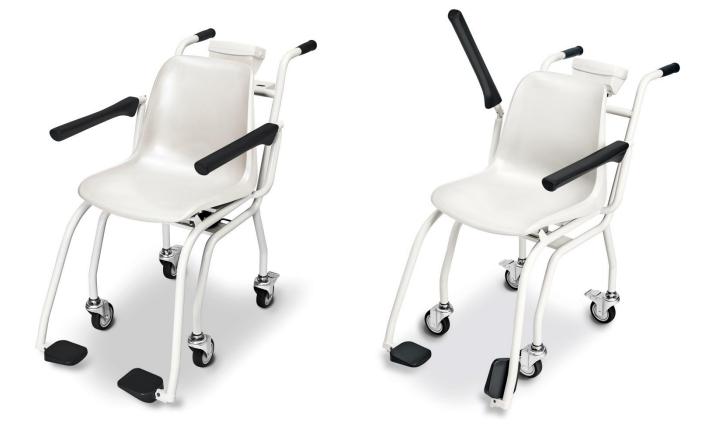

## Electronic chair weighing scale M400660 NEW

Comfortable and practical to use chair scale. Swivelling foot and arm rests allow a comfortable access in and out of the chair. 4 steering wheels make the scale easily manoeuvrable and safe due to two brakes at the back wheels. The tare and a hold function help to handle all patients. Powered by rechargeable batteries and mains for the use at any place in Hospitals.

| Technical specification: |                              |                                      |
|--------------------------|------------------------------|--------------------------------------|
| Capacity:                | 250 kg                       |                                      |
| Graduation:              | 100 g                        |                                      |
| Dimensions:              | 570 x 1055 x 935 mm          |                                      |
| Weight;                  | 28 kg                        |                                      |
| Seat size:               | 420 x 480 mm / seat heigh    | t 530 mm                             |
| Functions:               | •                            | e, pre-tare, low battery indication, |
|                          | auto witch off, hold, BMI, F | S232-Interface, kg/lbs selectable    |