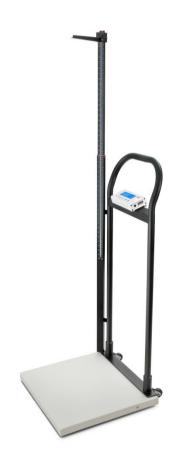

## Electronic hand rail scale M319660-02

Low level platform scale with a stable handrail for additional stability and comfort for the patient. The scale can take weights up to 300 kg and offers support to patients with handicaps. Two castors allow an easy transport of the unit. Powered by mains and rechargeable batteries.

## Technical specification:

Capacity: 300 kg Graduation: 100 g

Functions: Tare & pre-tare, hold, automatic zero setting, low battery indication,

auto switch off, BMI calculation, kg/lbs switchable, RS-232 interface

Dimensions: 520 x 520 x 1245 mm

Weight: 18,5 kg Platform size: 520 x 520 mm