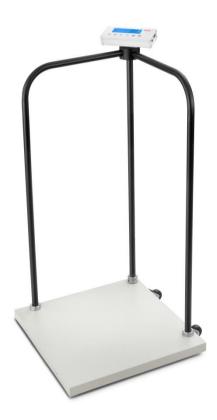

## Electronic hand rail scale M319660-01

Electronic handrail scale with two side rails for additional support of patients with disabilities and problems to stand allow on a weighing scale. The low level platform allows an easy access. With the pre-tare function any additional weight can be automatically deducted such as a small stool. Powered by mains and rechargeable batteries. Two castors are fixed to the platform for mobility.

## Technical specification:

Capacity: 300 kg Graduation: 100 g

Functions: Tare & pre-tare, hold, automatic zero setting, low battery indication,

auto switch off, BMI calculation, kg/lbs switchable, RS-232 interface

Dimensions: 520 x 520 x 1135 mm

Weight: 18,5 kg

Platform size 520 x 520 mm