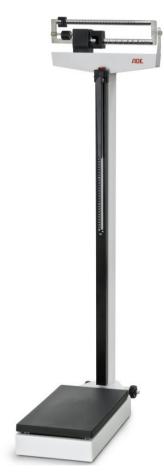

## Mechanical physician scale M318800

Eye-level beam scale, readable from both sides, equipped with a telescopic height measuring rod as standard and two transport castors for easy movability. This solid and robust scale is made of steel and comes with a heavy-duty cast-iron lever system, guaranteeing a long and trouble-free life time. The large base is covered by a removable none slip cover for easy cleaning and secure use.

## Technical specification:

Capacity: 200 kg Graduation: 100 g

Dimensions: 280 x 560 x 1470 mm

Weight: 15 kg

Platform size:  $275 \times 375 \text{ mm}$ Measuring range: 60 - 210 cm by 1 mm

ADE Germany GmbH – Neuer Höltigbaum 15 - 22143 Hamburg - Germany - www.ade-germany.de