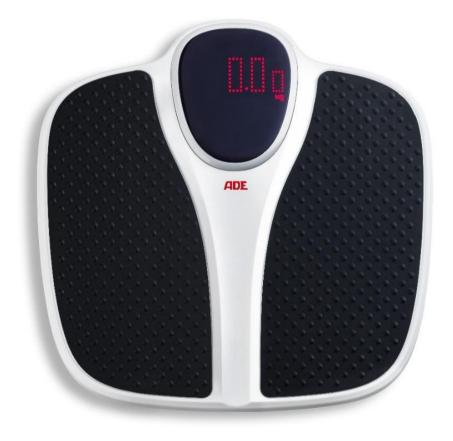

Electronic floor scale M316600

Practical and easy to used electronic floor scale for routine weight checks of patients, athletes or for any person concerned about their weight. The good-sized weighing surface will take small or large people giving them a very secure standing due to the tilt-proof scale body. The clear red dot matrix display allows the reading under all lighting conditions with a minimum of power consumption. The step on start together with an auto-hold function will give quick and consistent readings with a fine graduation of just 50 g. A none-slip robust rubber surface will add to the safe and secure sense when standing on the scale. At a weight of just under 1.6 kg the scale can easily be carried.

## Technical specification:Capacity:200 kGraduation:50 gDimensions :338 xWeight :1,6 k

200 kg /440 lbs 50 g / 0,1 lbs 338 x 36 x 340 mm 1,6 kg Start via 'Step-on' or 'Tap-on' function, auto-hold function, automatic zero setting, auto switch off, slip-proof surface, kg/lbs switch-over. Power supply 4 x AAA batteries life time approx. 4000 cycles.