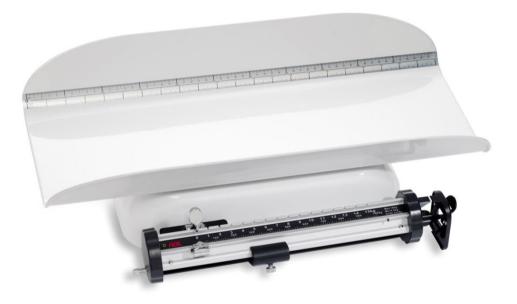

## Mechanical sliding weights baby scale M110800

## Infant scales

New improved design: Easy to mount baby tray – without any screws or clips. The soft curved new tray will keep the baby safely in place and allows a quick length measurement, when weighing the infant. The simple and quick to use ADE sliding weighing baby scale is handy for day to day weighing of babies in general situations. Robust and economical with an all-steel construction and a precision weighing mechanism.

## Technical specification:

Capacity16 kgGraduation10 g with 5 g markingFunctionsZero setting function and tareDimensions tray575 x 275 x 70 mmWeight approx.5,8 kgDimensions overall575 x 300 x 200 mm

ADE Germany GmbH - Neuer Höltigbaum 15 - 22143 Hamburg - Germany - www.ade-germany.de