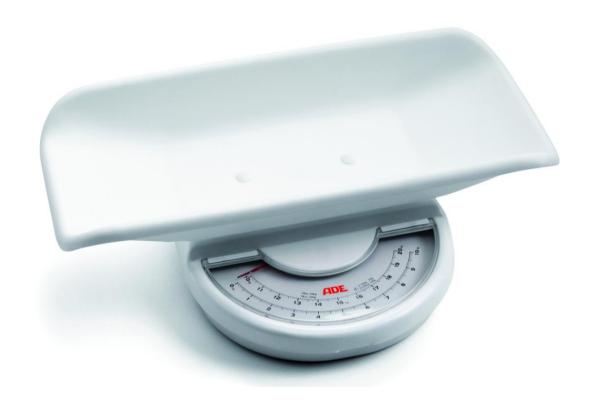

## Automatic dial baby and toddler scale M108800

Quick to use baby and toddler weighing scale with a clear weight indication by two red revolving indicator needles. Robust and simple to handle with a full metal housing and weighing mechanism for general use as well as at rural situations for field workers. With a removable baby weighing try to weigh toddlers and children standing upright up to 20kg.

## Technical specification:

Capacity: 20 kg Graduation: 50 g < 10 kg > 100 g Functions: Manual zero setting Dimensions weighing tray Overall dimensions:  $568 \times 259 \times 343 \text{ mm}$  Weight approx.: 4,8 kg