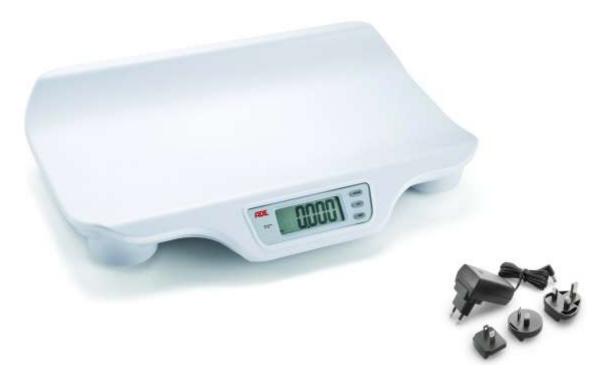

## Electronic baby scale M112600

Large, but light-weight baby weighing scale with a generous weighing tray offering plenty of space to infants and toddlers. Ideally suited for GPs, clinics as well as for home visiting nurses as portable scale. The clear 30 mm display and the simple three key operation make the scale perfectly easy to use. Supplied with an AC/DC mains adapter. Optionally ADE MZ10060 carrying case.

## Technical specification:

Capacity: 20 kg
Graduation: 5 g
Dimensions: 600 x 385 x 85 mm
Weight approx.: 2,6 kg
Power supply: 4 x AA batteries not incl. and mains
Functions: Tara, auto-HOLD, units kg/lbs,
MEMORY function, automatic zero setting,

low battery indication