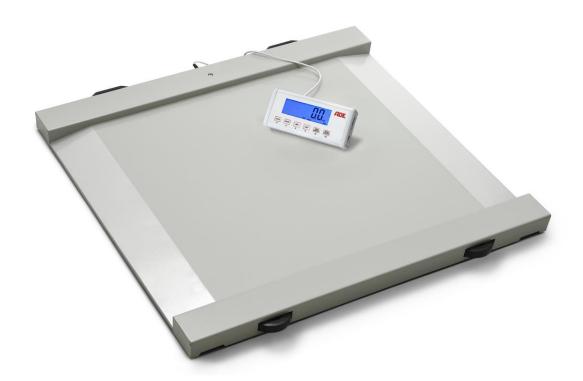

## Electronic wheel chair scale M501660

Electronic wheelchair scale with integrated ramps on both sides. Handles and two castors allow an easy handling of the scale. The all steel construction gives extra stability and takes weights up to 300kg. The indicator with blue backlit LCD and be fix to the wall with the supplied wall mounting bracket. Powered by mains and rechargeable batteries.

## Technical specification:

Capacity: 300 kg Graduation: 100 g

Dimensions: 1070 x 1050 x 70 mm

Weight; 45 kg

Platform size: 800 x 800 mm

Functions: Automatic zero setting, tare, pre-tare, low battery indication,

auto witch off, hold, BMI, RS232-Interface, kg/lbs selectable