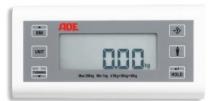

## Electronic personal scale M320600-02 Floor scale with short column

Practical floor scale with a slightly upraised column for heavy duty professional use. Clear large LCD display with easy tap-on-start and auto-hold function for quick and precise weighing. The low-level slip resistant platform offers a wide and comfortable space for the patients. Straight forward BMI, Auto-Hold and mother-child operation gives fast results of the patients' nutritional standard. The turning display allows easy reading from patient and user side. The scale operates by mains and batteries.

| Technical specification: |                                                   |
|--------------------------|---------------------------------------------------|
| Functions:               | Tare, hold, automatic zero setting, turning       |
|                          | display, low battery indication, auto switch off, |
|                          | BMI calculation, kg/lbs, mother & child function  |
| Capacity & graduation:   | 250kg by 50g / 100g                               |
| Dimensions & weight:     | 450 x 350 x 920mm 7,7kg                           |