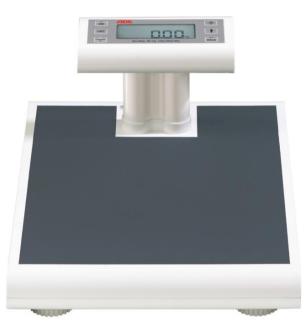

## Electronic personal scale M320600-02 Floor scale with short column

Practical floor scale with a slightly upraised column for heavy duty professional use. Clear large LCD display with easy tap-on-start and auto-hold function for quick and precise weighing. The low-level slip resistant platform offers a wide and comfortable space for the patients. Straight forward BMI, Auto-Hold and mother-child operation gives fast results of the patients' nutritional standard. The turning display allows easy reading from patient and user side. The scale operates by mains and batteries.

| Technical specification: |                                                   |
|--------------------------|---------------------------------------------------|
| Functions:               | Tare, hold, automatic zero setting, turning       |
|                          | display, low battery indication, auto switch off, |
|                          | BMI calculation, kg/lbs, mother & child function  |
| Capacity & graduation:   | 250kg by 50g / 100g                               |
| Dimensions & weight:     | 450 x 350 x 920mm 7,7kg                           |