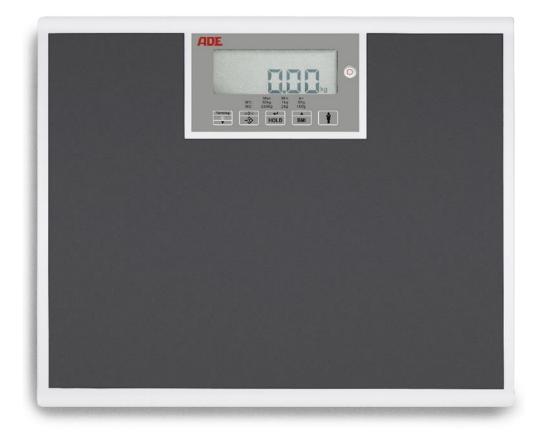

## Electronic floor scale M320600

The perfect scale for daily use at Hospitals, Clinics and GPs offices. Strong and sturdy construction with a total capacity of 250 kg and a fine graduation of 50 g. The turning display allows the reading from both sides of the display. Mains (optionally) and battery operated for maximum flexibility. A BMI function is integrated as standard function.

## Technical specification:

Capacity: 250 kg

Graduation: 50g<50kg>100 g Dimensions: 400 x 350 x 44 mm

Weight: 3,8 kg

Function: BMI calculation, mother and child weighing, turning display, hold & auto-hold, auto-switch off, tare function. Main all off switch. Power supply: 4 x AA batteries life time approx. 4000 cycles. Mains optionally, levelling feet, tap on start function