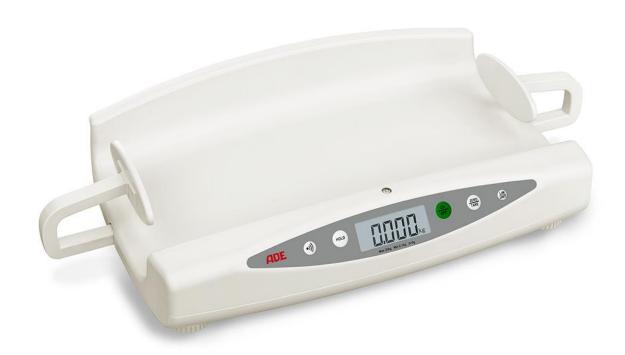

## Electronic baby scale with integrated length measure M118600-01

The gently contoured baby tray gives generous as well as secure space for large and small infants. The fine graduation of 5 g all through the weighing range of 20 kg guarantees together with the auto-hold function precise and fast weighing results. The large white backlight LCD display makes the reading easy also in dimmed surroundings. Simply to operate by four clearly marked soft touch buttons. The fully integrated digital length measuring device will take precise readings of the infant up to 80cm by 2mm.

## Technical specification:

Capacity 20 kg
Graduation 5 g
Length measuring range 400-800mm by 2mm
Functions Tare, auto-hold, kg /lbs, cm/ Inch reading
Dimensions 600 x 280 x 135 mm
Weight approx. 3,5 kg
Power supply 4 x AA batteries or mains operated
Mains adapter Optionally