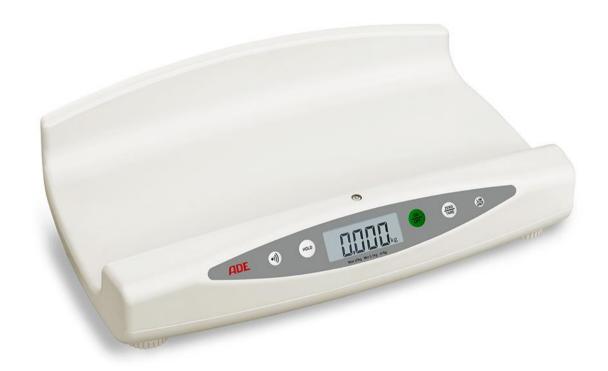

## Electronic baby scale M118600

The gently contoured baby tray gives generous as well as secure space for large and small infants. The fine graduation of 5 g all through the weighing range of 20 kg guarantees together with the auto-hold function precise and fast weighing results. The large white backlight LCD display makes the reading easy also in dimmed surroundings. Simply to operate by four clearly marked soft touch buttons.

## Technical specification:

Capacity 20 kg
Graduation 5 g
Functions Tare, auto-hold, kg & lbs reading
Dimensions 600 x 280 x 135 mm
Weight approx. 3,2 kg
Power supply 4 x AA batteries or mains operated
Mains adapter H2870-006 optionally
Accessories MZ10060 carrying case