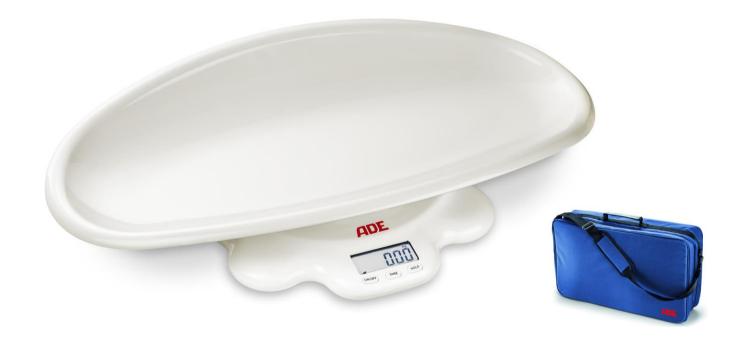

## Electronic baby and toddler scale M112800

Comfortable to use baby and toddler weighing scale for the check-up of babies' weight at the GPs office or at home. Quickly convertible to a floor scale with a capacity of 50kg for toddlers and young children. The last weight memory function will help to calculate the intake of milk by the infant and helps to keep track of the weight development of new born babies. Perfectly suitable for the rent-out service at pharmacies. A carrying bag is optionally available.

## Technical specification:

Capacity: up to 50 kg
Graduation: 10 g
Dimensions: 630 x 350 x 125 mm
Weight approx.: 1,6 kg
Optional extra: Carrying bag MZ10060
Functions: Tare, autohold, automatic zero setting, units switch kg/lbs, low battery indication