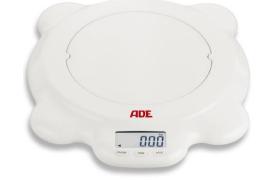

## Electronic baby and toddler scale M112800

Comfortable to use baby and toddler weighing scale for the check-up of babies' weight at the GPs office or at home. Quickly convertible to a floor scale with a capacity of 50kg for toddlers and young children. The last weight memory function will help to calculate the intake of milk by the infant and helps to keep track of the weight development of new born babies. Perfectly suitable for the rent-out service at pharmacies. A carrying bag is optionally available.

## Technical specification:

Capacity: up to 50 kg
Graduation: 10 g
Dimensions: 630 x 350 x 125 mm
Weight approx.: 1,6 kg
Optional extra: Carrying bag MZ10060
Functions: Tare, autohold, automatic zero setting, units switch kg/lbs, low battery indication