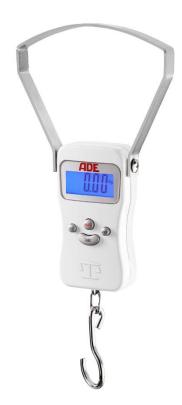

## Electronic baby hanging scale M111600-01

Electronic baby hanging scale - small and practical device made of coated aluminum, with integrated length measuring tape and a fixed hook made of galvanized metal for weighing slings. The large folding handle made of blasted stainless steel provides an extra secure hold and allows newborns to be weighed quickly and safely. The scale weighs babies up to 20 kg with an accuracy of 20 g. The LCD with blue backlight enables clear reading even in low light conditions.

## Technical specification:

Capacity: 20 kg Graduation: 20 g

Dimensions.

Functions: Tara, unit switch, automatic zero

setting, low battery indication, auto switch off, auto-hold function

55 x 22 x 100 mm

accessories. Weighing sling MZ111600-002 Batteries: 2 x CR2032 long life batteries