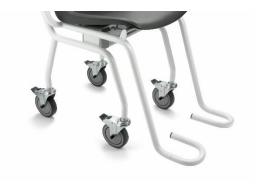

## Electronic chair weighing scale with 4 steering wheels M400020-01 CE class III approved

ADE M400020

Comfortable and practical to use the chair scale. Swivelling foot and arm rests allow a comfortable access in and out of the chair. The four steering wheels makes the scale easily manoeuvrable and safe due to brakes at the back and front wheels. Tare and the hold function help to handle all patients. Powered by rechargeable batteries or mains for the use at any place.