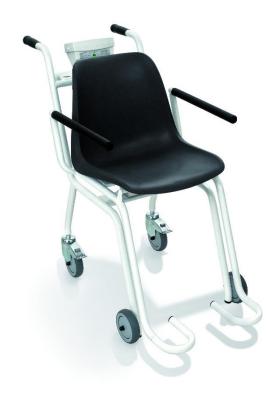

## Electronic chair weighing scale with 4 steering wheels M400020-01 CE class III approved

ADE M400020

Comfortable and practical to use the chair scale. Swivelling foot and arm rests allow a comfortable access in and out of the chair. The four steering wheels makes the scale easily manoeuvrable and safe due to brakes at the back and front wheels. Tare and the hold function help to handle all patients. Powered by rechargeable batteries or mains for the use at any place.

## Technical specification:

Capacity: 250 kg Graduation: 100 g

Seat size: 420 x 480 mm / seat height 530 mm

Functions: Automatic zero setting, tare, pre-tare and memory,

low battery, indication, auto switch off, hold, BMI,