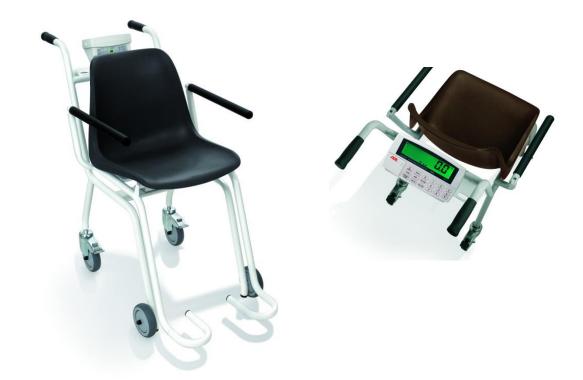

## Electronic chair weighing scale M400020 CE class III approved

Comfortable and practical to use the chair scale. Swivelling foot and arm rests allow a comfortable access in and out of the chair. Four wheels make the scale easily manoeuvrable and safe due to two brakes at the back wheels. Tare and the hold function help to handle all patients. Powered by rechargeable batteries or mains for the use at any place.

## Technical specification:

Capacity:250 kgGraduation:100 gSeat size:420 x 480 mm / seat height 530 mmFunctions:Automatic zero setting, tare, pre-tare and memory, low battery<br/>indication, auto switch off, hold, BMI, RS232-Interface