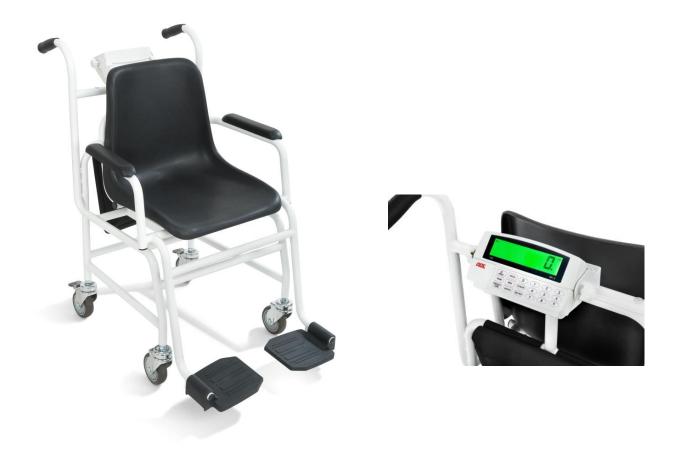

## Electronic chair weighing scale M403020 CE class III approved

Due to its 4 steering wheels of which are 2 fitted with brakes, this chair scale can be moved into the smallest corner without any effort. The foldable footrests allow a trouble free access for the patient. The patted arm rests and the ergonomically seating position make the scale comfortable to use.

## Technical specification:

Capacity: 250 kg Graduation: 100 g

Dimensions: 600 x 850 x 960 mm

Weight; 28 kg

Seat size: 380 x 450 mm / seat height 490 mm

Functions: Automatic zero setting, tare, pre-tare, low battery indication,

auto witch off, hold, BMI, RS232-Interface