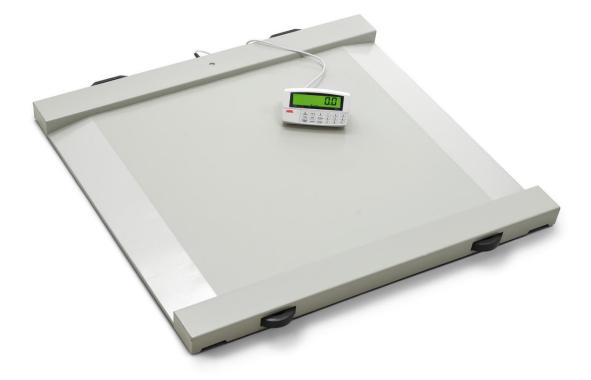

## Electronic wheel chair and chair scales M501020 Electronic wheel chair scale

Low level platform scale with two ramps for convenient access for wheel chairs. The all steel construction provides extra stability and takes weight up to 300 kg. A cable remote display shows the weight clearly and can be mounted to the wall. Two castors and two handgrips permit a quick transport. The pre tare function will allow you to deduct a memorized weight just by pressing one button. Such the net weight of a patient can be determined. A hold and tare function will help to get a quick and precise readings of the patient's weight. Powered by mains and rechargeable batteries all included.

| Technical speci | ification:                                                                                           |
|-----------------|------------------------------------------------------------------------------------------------------|
| Capacity:       | 300 kg                                                                                               |
| Graduation:     | 100 g                                                                                                |
| Dimensions:     | 800 x 800 x 44 mm                                                                                    |
| Weight:         | 45 kg                                                                                                |
| Platform size:  | 800 x 800 mm                                                                                         |
| Functions:      | Automatic zero setting, tare, pre-tare, low battery indication auto witch off, hold, BMI calculation |