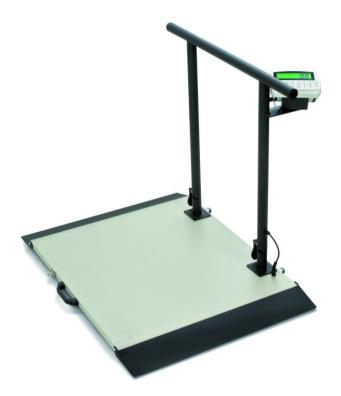

## Electronic wheel chair scales M500020-03 CE class III and MDD approved

Low level platform scale with one ramp for convenient access and a foldable heavy-duty handrail. Two castors and one handle permit a quick transport. Powered by mains and rechargeable batteries. Allowing the use of the scale at any place. A second ramp is available as option.

## Technical specification:

| Capacity:          | 300kg total capacity patient                                    |
|--------------------|-----------------------------------------------------------------|
| Graduation:        | 100 g                                                           |
| Dimensions:        | 915 x 800 x 900mm                                               |
| Weighing platform: | 800 x 800 mm                                                    |
| Weight;            | 34kg                                                            |
| Power supply:      | By mains and rechargeable batteries                             |
| Functions:         | Automatic zero setting, tare, pre-tare, low battery indication, |
|                    | auto witch off, hold, BMI, RS232-Interface                      |
| Option:            | MZ30010 second ramp                                             |