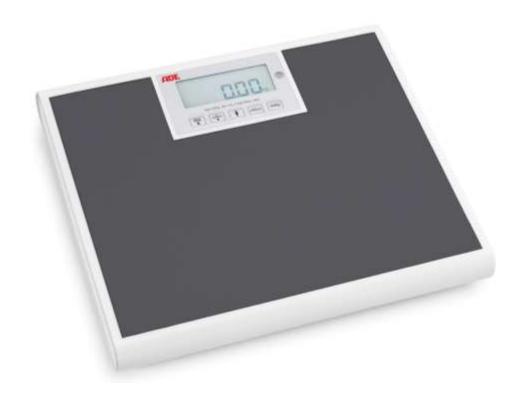

## Electronic floor scale M320000 CE class III approved

Wide body floor scale to take into account a growing population of increasing size and weight. Perfect for hospital and clinic use with its integrated BMI calculation function. The display reading direction can be turned to the staff at the touch of a button or towards the patient. The tare and hold function completes the professional weighing scale. The mother and child function allows weighing a child in the arms of a parent.

## Technische Spezifikationen:

Capacity: 250 kg Function: BMI calculation, mother and child weighing, turning display, hold & auto-hold, auto-switch off, tap on start function, main all off switch, Graduation:

50g<50kg>100 g

Dimensions: 380 x 305 x 44 mm levelling feet

Weight: 4 kg Power supply: 4 x AA batteries life time approx. 4000 cycles and mains

Carrying bag MZ10062 CE certified after directive 2014/31/EU and 93/42/EEC Optionally