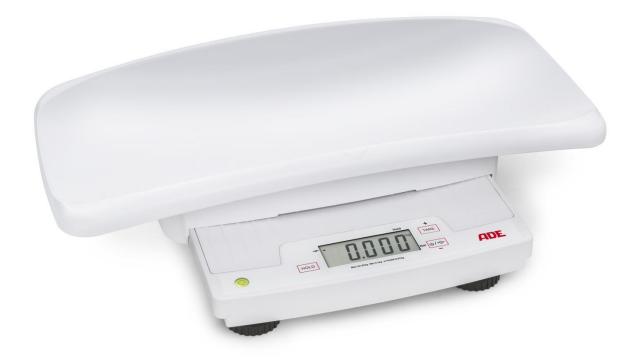

## Electronic baby scale M101000-01 CE class III approved

Electronic baby and toddler weighing scale for clinics and hospital use. The removable soft curved baby tray gives comfortable space to babies and when removed allows toddlers to be weighed in a standing up position. The weight of infants is measured precisely in 5 g steps. Operated by standard 6 x AA batteries and mains. Optionally is a carrying bag MZ10060 available.

| Technical specification: |                                          |
|--------------------------|------------------------------------------|
|                          |                                          |
| Capacity:                | 20 kg                                    |
| Graduation:              | 5g<10kg>10g                              |
| Functions:               | Tare, hold, automatic zero setting, low  |
|                          | battery indication, automatic switch off |
| Dimensions:              | 560 x 350 x 130 mm                       |
| Dimensions t             | ray: 560 x 280 x 95 mm                   |
| Weight appro             | ox.: 3,4 kg                              |