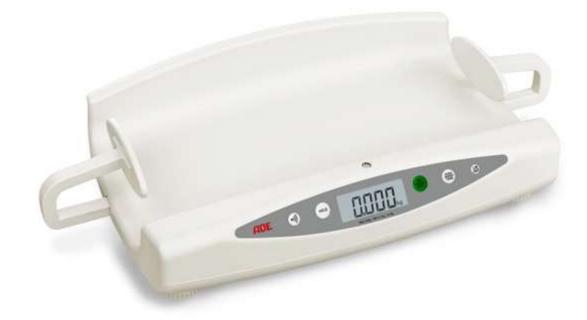

## Electronic baby scale M118000-01 CE class III approved

The gently contoured baby tray offers generous as well as secure space for small infants and even for seated toddlers. The fine graduation of 5 g up to 10 kg, together with the auto-hold function and an electronic dampening system guarantees precise and fast weighing results. The clear backlit display ensures easy reading also in dimmed surroundings. Simple to operate by four clearly marked soft touch buttons. The optionally integrated digital length measuring device will take precise readings of infants up to 80 cm in 2 mm steps. The infant can be freely positioned inside the weighing tray, no additional handling necessary. The measuring results will be shown on the LCD display of the baby weighing scale.

## Technical specification:

Capacity: 20 kg Graduation: 5g<10kg>10g Length measure: 400 - 800 mm by 2 mm graduation Functions: Tare, hold, automatic zero setting, low battery indication, automatic switch off Dimensions: 600 x 350 x 135 mm 600 x 280 x 90 mm **Dimensions tray:** Weight approx.: 3,2 kg Power supply: 4 x AA batteries / mains optionally