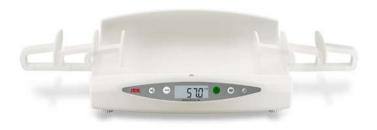

## Electronic baby scale M118000-01 CE class III approved

The gently contoured baby tray offers generous as well as secure space for small infants and even for seated toddlers. The fine graduation of 5 g up to 10 kg, together with the auto-hold function and an electronic dampening system guarantees precise and fast weighing results. The clear backlit display ensures easy reading also in dimmed surroundings. Simple to operate by four clearly marked soft touch buttons. The optionally integrated digital length measuring device will take precise readings of infants up to 80 cm in 2 mm steps. The infant can be freely positioned inside the weighing tray, no additional handling necessary. The measuring results will be shown on the LCD display of the baby weighing scale.

## Technical specification:

Capacity: 20 kg Graduation: 5g<10kg>10g Length measure: 400 - 800 mm by 2 mm graduation Functions: Tare, hold, automatic zero setting, low battery indication, automatic switch off Dimensions: 600 x 350 x 135 mm 600 x 280 x 90 mm **Dimensions tray:** Weight approx.: 3,2 kg Power supply: 4 x AA batteries / mains optionally