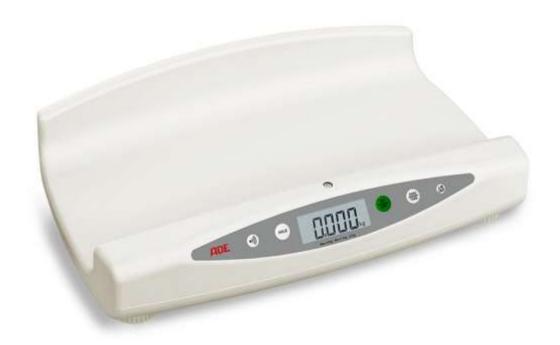

## Electronic baby scale M118000 CE class III approved

The gently contoured baby tray offers generous as well as secure space for small infants and even for seated toddlers. The fine graduation of 5 g up to 10 kg, together with the auto-hold function and an electronic dampening system guarantees precise and fast weighing results. The clear backlit display ensures easy reading also in dimmed surroundings. Simple to operate by four clearly marked soft touch buttons. Optionally is a carrying bag MZ10060 available.

## Technical specification:

Capacity: 20 kg
Graduation: 5g<10kg>10g
Functions: Tare, hold, automatic zero setting, low battery indication, automatic switch off

Dimensions: 600 x 350 x 135 mm
Dimensions tray: 600 x 280 x 90 mm
Weight approx.: 3,2 kg
Power supply: 4 x AA batteries / mains optionally