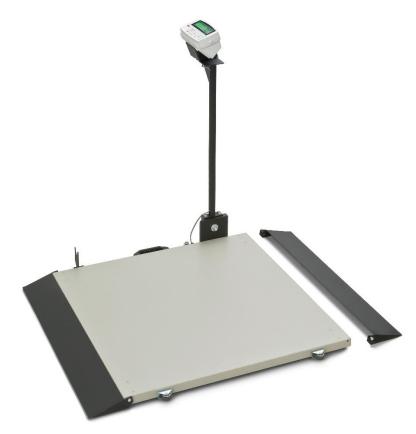

## Electronic wheel chair and chair scales M500020-02 Electronic wheel chair scale with foldable column

Low level platform scale with one ramp for convenient access with wheel chairs and foldable display holder column. Two castors and one handle permit a quick transport. The pre tare function will allow you to deduct a memorized weight just by pressing one button. Such the net weight of a patient can be determined. A hold and tare function will help to get a quick and precise reading of the patient's weight. Powered by mains and rechargeable batteries.

## Technical specification:

Capacity: 300 kg Graduation: 100 g

Dimensions: 915 x 800 x 44 mm

Weight: 22 kg

Platform size: 800 x 800 mm

Functions: Automatic zero setting, tare, pre-tare, low battery indication,

auto witch off, hold, BMI calculation

Option: MZ30010 Second ramp

ADE Germany GmbH - Neuer Höltigbaum 15 - 22143 Hamburg - Germany - www.ade-germany.com