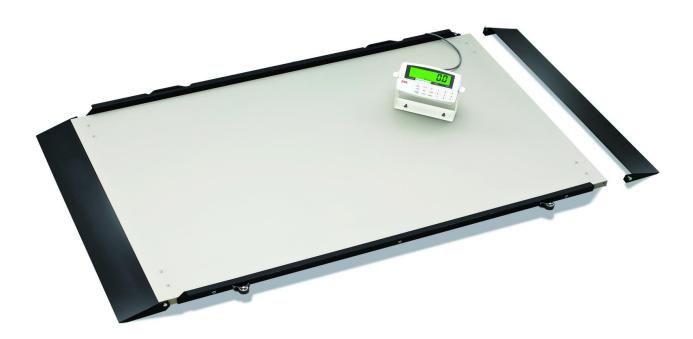

## Wheelchair and chair scales

This extra-large platform scale will take generally used stretchers of various sizes and allows to weight patients lying on a stretcher during transport. The use as wheel chair scale is a further option. The pre tare function will allow you to deduct a memorized weight just by pressing one button. Such the net weight of a patient can be determined.

## Technical specification:

Capacity:300 kgGraduation:100 gDimensions:1515 x 800 x 65 mmWeight:28 kgPlatform size:1400 x 800 mmFunctions:Automatic zero setting, tare, pre-tare, low battery indication, auto witch off, hold, BMI, RS232-Interface