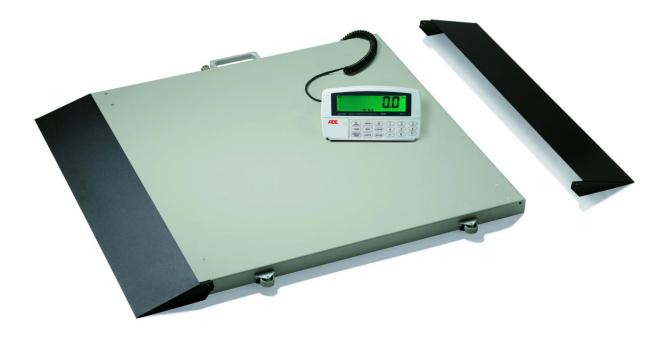

## Electronic wheel chair and chair scales M500020 Electronic wheel chair scale

Low level platform scale with one ramp for convenient access with wheel chairs. A cable remote display shows the weight clearly and can be mounted to the wall. Two castors and one handle permit a quick transport. The pre tare function will allow you to deduct a memorized weight just by pressing one button. Such the net weight of a patient can be determined. A hold and tare function will help to get a quick and precise reading of the patient's weight. Powered by mains and rechargeable batteries.

| Technical specification:                                        |  |
|-----------------------------------------------------------------|--|
| 300 kg                                                          |  |
| 100 g                                                           |  |
| 915 x 800 x 44 mm                                               |  |
| 22 kg                                                           |  |
| 800 x 800 mm                                                    |  |
| Automatic zero setting, tare, pre-tare, low battery indication, |  |
| auto witch off, hold, BMI calculation                           |  |
| MZ30010 Second ramp                                             |  |
|                                                                 |  |