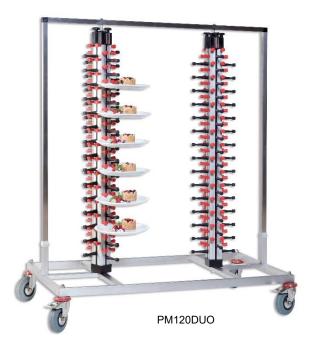

## **Plate Towers**

Optional: PM120DUO mit Schutzhülle

## Mobile Plate Trolleys – PM-DUO series

- Worldwide unique plate stacking system
- Stack particularly large numbers of plates on a small footprint
- Ideal for hotels and catering operations, e. g. for preparing banquets, weddings, etc.
- For all round, rectangular and oval plates and platters up to 33 cm in diameter and 5 cm high
- Each of the four column sides are individually adjustable with the set screws
- Easy cleaning with pressure washer or brush and soapy water

- Easy relocation with casters, e. g. from cold store or hot box to serving
- All models with frame and casters (two locking) in stainless steel

## Option:

Protections cover against odours and draining out

| Technical Specifications                                        |         |          |             |
|-----------------------------------------------------------------|---------|----------|-------------|
| Model                                                           | PM96DUO | PM120DUO | PM168DUO    |
| Art. No.                                                        | 4628    | 4627     | 4633        |
| Plates                                                          | 96      | 120      | 168         |
| Height                                                          | 138 cm  | 158 cm   | 186 cm      |
| Net weight                                                      | 24 kg   | 26 kg    | 32 kg       |
| Footprint                                                       |         |          | 120 x 60 cm |
| Frame                                                           |         |          | rigid       |
| Technical modifications might be due to technical improvements. |         |          |             |