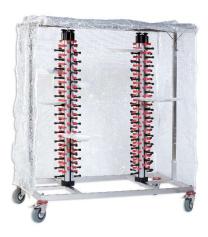

## **Plate Towers**

Optional: PM120DUO mit Schutzhülle

## Option:

Protections cover against odours and draining out

| Technical Specifications                                        |         |          |             |
|-----------------------------------------------------------------|---------|----------|-------------|
| Model                                                           | PM96DUO | PM120DUO | PM168DUO    |
| Art. No.                                                        | 4628    | 4627     | 4633        |
| Plates                                                          | 96      | 120      | 168         |
| Height                                                          | 138 cm  | 158 cm   | 186 cm      |
| Net weight                                                      | 24 kg   | 26 kg    | 32 kg       |
| Footprint                                                       |         |          | 120 x 60 cm |
| Frame                                                           |         |          | rigid       |
| Technical modifications might be due to technical improvements. |         |          |             |