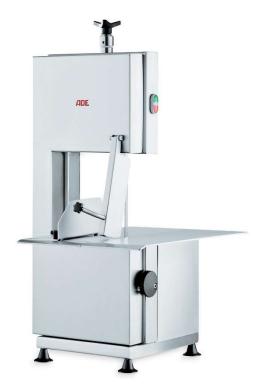

# Meat and Bone Band Saw – Series ROBUSTA-INOX

- For cutting bones, fresh or frozen meat or fish, smoked meat or ham and similar products
- Housing and platform in stainless steel, work surface 400 x 500 mm Button IP55, control box IP56
- Low-noise heavy duty motor
- Saw band made of quality steel for shatterproof cut

#### Smooth, effective sawing with built-in band cleaner

- Portion- and safety feed as standard
- Suitable for continuous operation

### Option:

 Mobile underframe in stainless steel, movable by tilting, two castors, two feet, Height table top: 760 mm / handle: 900 mm

| Technical Specifications                                        |                  |                    |
|-----------------------------------------------------------------|------------------|--------------------|
| Model                                                           | Robusta-inox-230 | Robusta-inox-400   |
| Art. No.                                                        | 4317             | 4316               |
| Cutting area                                                    |                  | 195 x 227 mm       |
| Band length                                                     |                  | 1,700 mm x 16 mm   |
| Dimensions (WxDxH)                                              |                  | 545 x 510 x 816 mm |
| Set-up area (WxD)                                               |                  | 290 x 320 mm       |
| Table dimensions (WxD)                                          |                  | 400 x 500 mm       |
| Power rating                                                    |                  | 0.75 kW            |
| Band speed                                                      |                  | 17.3 m/s           |
| Dead weight                                                     |                  | 45 kg              |
| Power rating                                                    | 230 V            | 400 V              |
| Technical modifications might be due to technical improvements. |                  |                    |

Robusta-inox-230901-Rev006-DS-en