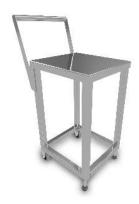

### **Meat Processing Machines**

Option: mobile underframe in stainless steel

### Option:

 Mobile underframe in stainless steel, movable by tilting, two castors, two feet, Height table top: 760 mm / handle: 900 mm

| Technical Specifications                                        |                  |                    |
|-----------------------------------------------------------------|------------------|--------------------|
| Model                                                           | Robusta-inox-230 | Robusta-inox-400   |
| Art. No.                                                        | 4317             | 4316               |
| Cutting area                                                    |                  | 195 x 227 mm       |
| Band length                                                     |                  | 1,700 mm x 16 mm   |
| Dimensions (WxDxH)                                              |                  | 545 x 510 x 816 mm |
| Set-up area (WxD)                                               |                  | 290 x 320 mm       |
| Table dimensions (WxD)                                          |                  | 400 x 500 mm       |
| Power rating                                                    |                  | 0.75 kW            |
| Band speed                                                      |                  | 17.3 m/s           |
| Dead weight                                                     |                  | 45 kg              |
| Power rating                                                    | 230 V            | 400 V              |
| Technical modifications might be due to technical improvements. |                  |                    |