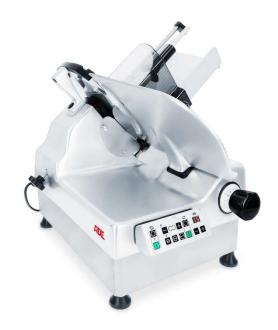

## Automatic Gravity Feed Slicer – AUTOMATIC-XL-230

- Optimal processing due to steeply slope of the carriage and automatic transmission of carriage
- Automatic operation of the carriage in ten speed levels with 20-50 movements per minute, also reversible in manual operation
- Three stroke lengths adjustable
- Counting device with auto-stop-function
- Solid housing and carriage in anodized aluminum
- Powerful motor
- Switch unit IP69
- Housing IP54

- Multifunctional blade of the latest generation: 2-level profile and hard-chrome plated surface finish for improved non-stick effect (Teflon blade no longer required for cutting cheese)
- Continuously adjustable slice thickness: 0 15 mm
- Easy cleaning thanks to foldable carriage
- Includes guide rail for product fixation
- Delivery includes a sharpening tool
- Suitable for intended continuous operation