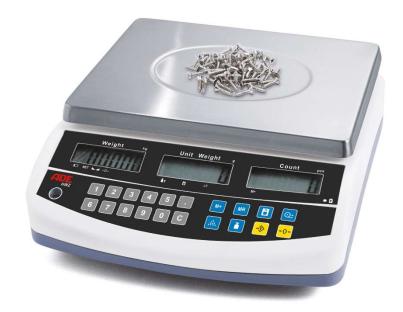

## Counting Scale – HWZ series

- Three LCD displays for weight indication, unit weight and number of parts, digit height 20mm
- 10-digit keypad for input of unit weight, unit sample quantity and tare
- Operator guidance and reference weight optimization
- Input of target piece count or target weight

- Weighing, taring, counting, total
- Robust industrial design in sturdy plastic housing
- Stainless steel weighing platform
- Automatic switch-off in battery mode
- Mains and rechargeable battery operation, battery with up to 80 hours operating time